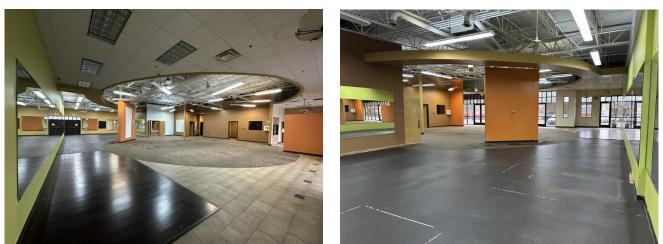

#### Features:

- Last Available Space at Keene Centre- 4,486 SF in-line space neighboring Prescription Pad and Bluegrass Chiro. Great for any type of retail, restaurant or service professional.
- Located at one of the few signalized intersections on By-Pass 27, across from Lowes Supercenter, Rite Aid, several branch banks, numerous medial offices and St Joe's newly developed hospital facility.
- Strategically positioned 10 miles South of Lexington, on well-traveled 5-Lane Bypass that connects North and South Nicholasville and provides Lexington travelers with easy access to Southern Kentucky.
- Keene Centre is home to Family Allergy and Asthma, The Prescription Pad, Firehouse Subs, Copper River Grill, Raising Canes and many others who bring significant traffic to the property.

## **Keene Centre** Keene Centre Way, Nicholasville, Kentucky 40356

- 4,486 SF In-line Space neighboring The Prescription Pad and Bluegrass Chiro
- Lease Rate: \$13/SF
- Est. NNN: \$4.04 SF

Lexington Office: 154 Patchen Drive, Suite 75 T:859.269.8890 F: 859.269.8350 Mark Rubin (859) 509-0909 cell Briana Stiff (270) 315-0548 cell