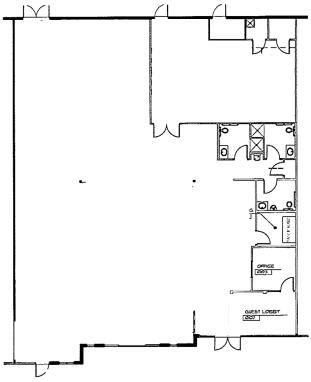

#### Features:

- Last Available Space at Keene Centre- 4,486 SF in-line space neighboring Prescription Pad and Bluegrass Chiro. Great for any type of retail, restaurant or service professional.
- Located at one of the few signalized intersections on By-Pass 27, across from Lowes Supercenter, Rite Aid, several branch banks, numerous medial offices and St Joe's newly developed hospital facility.
- Strategically positioned 10 miles South of Lexington, on well-traveled 5-Lane Bypass that connects North and South Nicholasville and provides Lexington travelers with easy access to Southern Kentucky.
- Keene Centre is home to Family Allergy and Asthma, The Prescription Pad, Firehouse Subs, Copper River Grill, Raising Canes and many others who bring significant traffic to the property.

## **Keene Centre** Keene Centre Way, Nicholasville, Kentucky 40356

- 4,486 SF In-line Space neighboring The Prescription Pad and Bluegrass Chiro
- Lease Rate: \$13/SF
- Est. NNN: \$4.04 SF

Lexington Office: 154 Patchen Drive, Suite 75 T:859.269.8890 F: 859.269.8350 Mark Rubin (859) 509-0909 cell Briana Stiff (270) 315-0548 cell