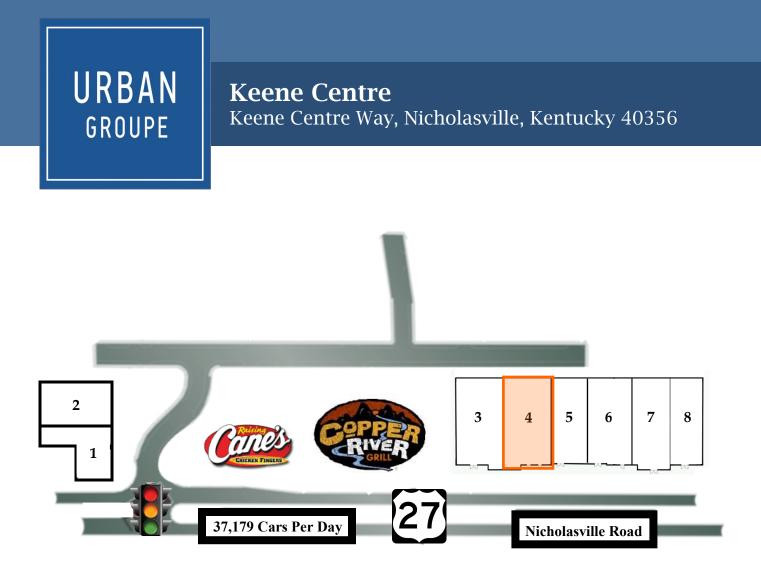

Lexington Office: 154 Patchen Drive, Suite 75 T:859.269.8890 F: 859.269.8350 Mark Rubin (859) 509-0909 cell Briana Rubin (270) 315-0548 cell

- 1. Citizens National Bank
- 2. Family Allergy &
  - Asthma
  - **Raising Canes**
  - Copper River Grill
- 3. Prescription Pad

### 4. AVAILABLE

- 5. Bluegrass Chiro
- 6. Firehouse Subs
- 7. Happy Hour Bar
- 8. Happy Hour Liquor

Lexington Office: 154 Patchen Drive, Suite 75 T:859.269.8890 F: 859.269.8350 Mark Rubin (859) 509-0909 cell Briana Rubin (270) 315-0548 cell