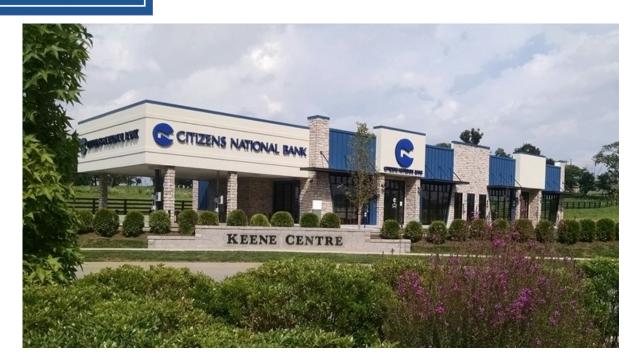

#### Features:

- Last Available Space at Keene Centre- 4,486 SF in-line space neighboring Prescription Pad and Bluegrass Chiro. Great for any type of retail, restaurant or service professional.
- Located at one of the few signalized intersections on By-Pass 27, across from Lowes Supercenter, Rite Aid, several branch banks, numerous medial offices and St Joe's newly developed hospital facility.
- Strategically positioned 10 miles South of Lexington, on well-traveled 5-Lane Bypass that connects North and South Nicholasville and provides Lexington travelers with easy access to Southern Kentucky.
- Keene Centre is home to Family Allergy and Asthma, The Prescription Pad, Firehouse Subs, Copper River Grill, Raising Canes and many others who bring significant traffic to the property.

Keene Centre is a Class A shopping plaza located in Jessamine County, one of the fastest growing counties in Kentucky. The development is located on a major Highway that enjoys approximately 37,179 cars per day and is in the immediate vicinity of numerous residential developments.