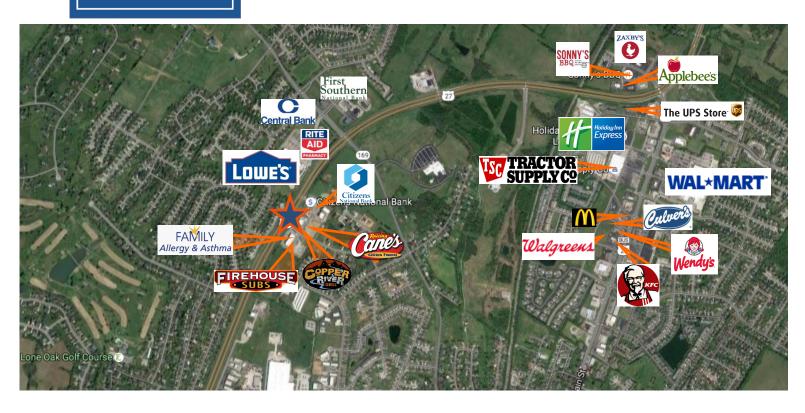

#### Features:

- Last Available Space at Keene Centre- 4,486 SF in-line space neighboring Prescription Pad and Bluegrass Chiro. Great for any type of retail, restaurant or service professional.
- Located at one of the few signalized intersections on By-Pass 27, across from Lowes Supercenter, Rite Aid, several branch banks, numerous medial offices and St Joe's newly developed hospital facility.
- Strategically positioned 10 miles South of Lexington, on well-traveled 5-Lane Bypass that connects North and South Nicholasville and provides Lexington travelers with easy access to Southern Kentucky.
- Keene Centre is home to Family Allergy and Asthma, The Prescription Pad, Firehouse Subs, Copper River Grill, Raising Canes and many others who bring significant traffic to the property.

Keene Centre is a Class A shopping plaza located in Jessamine County, one of the fastest growing counties in Kentucky. The development is located on a major Highway that enjoys approximately 37,179 cars per day and is in the immediate vicinity of numerous residential developments.

## **Keene Centre** Keene Centre Way, Nicholasville, Kentucky 40356

**Area Information:** High traffic location in the immediate area of Lowes Supercenter, Rite-Aid, St. Joe's Hospital and numerous medial offices. The development is surrounded by residential homes and is situated directly on US-27 which serves as a Gateway to Lexington from several surrounding counties.