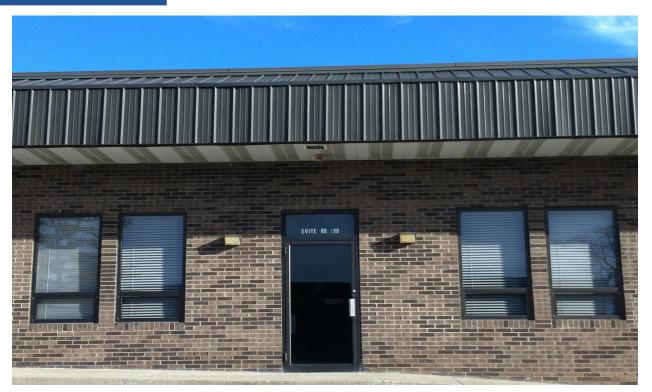

### Woodhill Circle Plaza - Office Space 1555 E New Circle Rd, Lexington, Kentucky 40509

#### Unit Features:

- 4,000 SF of professional space available at aggressive rental rate.
- Located just off East New Circle Road at Woodhill Drive (not far from Richmond Road).
- Turn key Class A space with large conference room, 10 private executive offices, convenient storage and kitchen.
- Signage available on building.
- Adjacent to the active Shopping Center community filled with lots of National Tenants such as Stein Mart, Office Depot, Home Goods, Tile Shop, Dollar Tree, Cinemark, and many others who bring significant traffic to the property.

This Office space offers Class A interior improvements and is centrally located on New Circle Road just minutes from the heart of downtown Lexington at lower rents than other office space in the community.