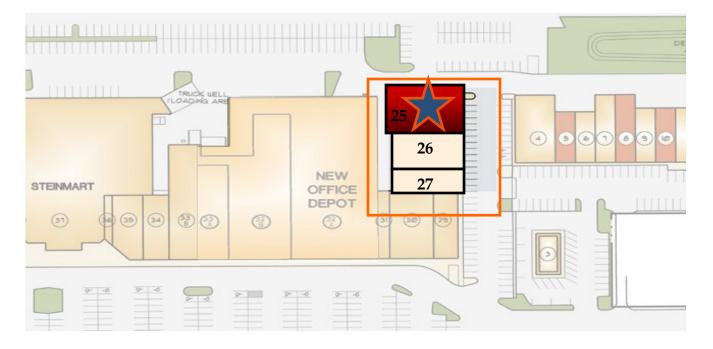

#### Unit Features:

- 4,000 SF of professional space available at aggressive rental rate.
- Located just off East New Circle Road at Woodhill Drive (not far from Richmond Road).
- Turn key Class A space with large conference room, 10 private executive offices, convenient storage and kitchen.
- Signage available on building.
- Adjacent to the active Shopping Center community filled with lots of National Tenants such as Stein Mart, Office Depot, Home Goods, Tile Shop, Dollar Tree, Cinemark, and many others who bring significant traffic to the property.

### Woodhill Circle Plaza - Office Space 1555 E New Circle Rd, Lexington, Kentucky 40509

| Conference Room<br>21x14                                |                                                | Private<br>Bathroom Executive Office<br>22x20<br>Exit Corridor |  |  |
|---------------------------------------------------------|------------------------------------------------|----------------------------------------------------------------|--|--|
| Private Office<br>18x11                                 | Office<br>10x16                                | Office<br>10x15                                                |  |  |
| 309 SF of storage<br>Men's Bathroom<br>Women's Bathroom | Office<br>10x15                                | Office<br>10x15                                                |  |  |
|                                                         | Office<br>10x15                                | Office<br>10x15                                                |  |  |
| Kitchen<br>Office<br>10x15                              | Copy Center<br>12x6<br>Reception Area<br>18x15 | Office<br>20x14                                                |  |  |