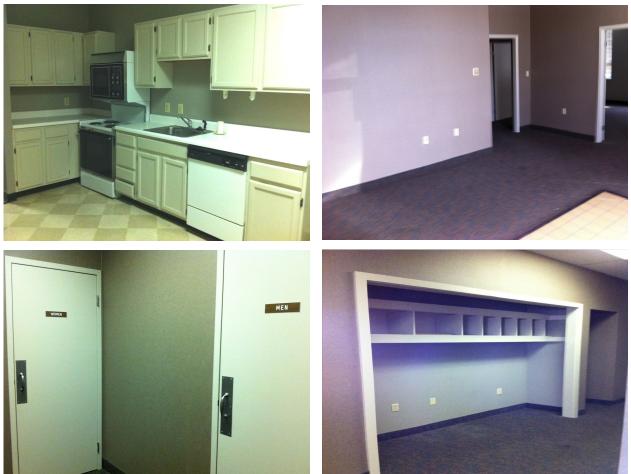

#### Unit Features:

- 4,000 SF of professional space available at aggressive rental rate.
- Located just off East New Circle Road at Woodhill Drive (not far from Richmond Road).
- Turn key Class A space with large conference room, 10 private executive offices, convenient storage and kitchen.
- Signage available on building.
- Adjacent to the active Shopping Center community filled with lots of National Tenants such as Stein Mart, Office Depot, Home Goods, Tile Shop, Dollar Tree, Cinemark, and many others who bring significant traffic to the property.

### Woodhill Circle Plaza - Office Space 1555 E New Circle Rd, Lexington, Kentucky 40509

| Conference Room<br>21x14                                |                                                | Private<br>Bathroom Executive Office<br>22x20<br>Exit Corridor |  |  |
|---------------------------------------------------------|------------------------------------------------|----------------------------------------------------------------|--|--|
| Private Office<br>18x11                                 | Office<br>10x16                                | Office<br>10x15                                                |  |  |
| 309 SF of storage<br>Men's Bathroom<br>Women's Bathroom | Office<br>10x15                                | Office<br>10x15                                                |  |  |
|                                                         | Office<br>10x15                                | Office<br>10x15                                                |  |  |
| Kitchen<br>Office<br>10x15                              | Copy Center<br>12x6<br>Reception Area<br>18x15 | Office<br>20x14                                                |  |  |