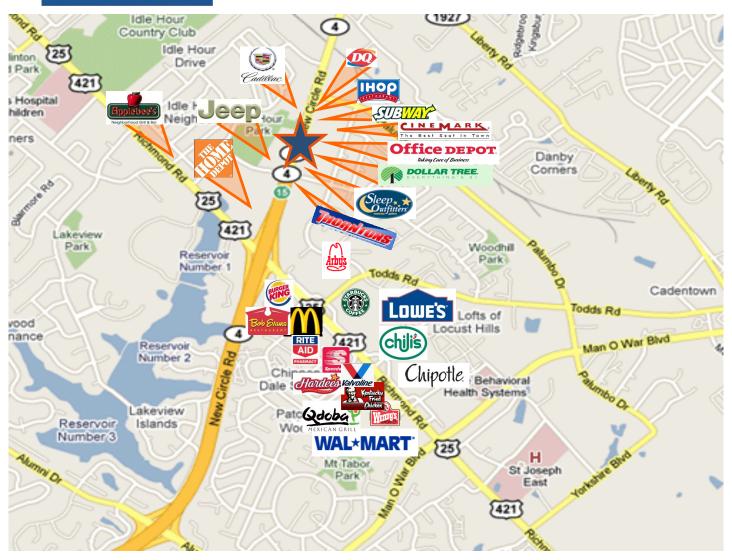

#### **Woodhill Circle Plaza - Office Space** 1555 E New Circle Rd, Lexington, Kentucky 40509

**Area Information:** High traffic area close to banks, restaurants, hotels with convention bookings - minutes from downtown, interstate and other major intersections of town.

Traffic count: 55,100 cars per day (2011)

Lexington Office: 153 Patchen Drive, Suite 51 T:859.269.8890 F: 859.269.8350 Mark Rubin (859) 509-0909 cell Briana Stiff (270) 315-0548 cell